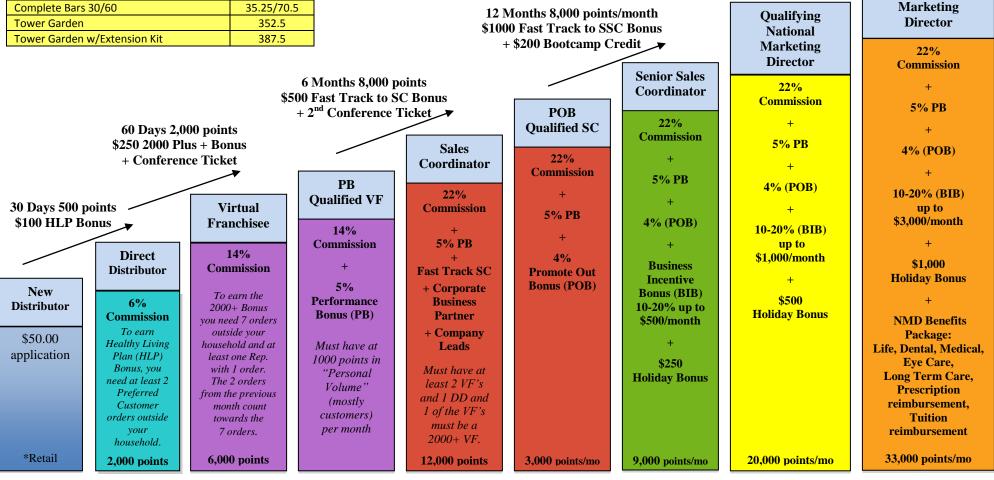

\*Retail Profit is earned at every position on customers. Commission advancement is cumulative and all positions are permanent. You do not have to re-qualify for any position you have achieved.